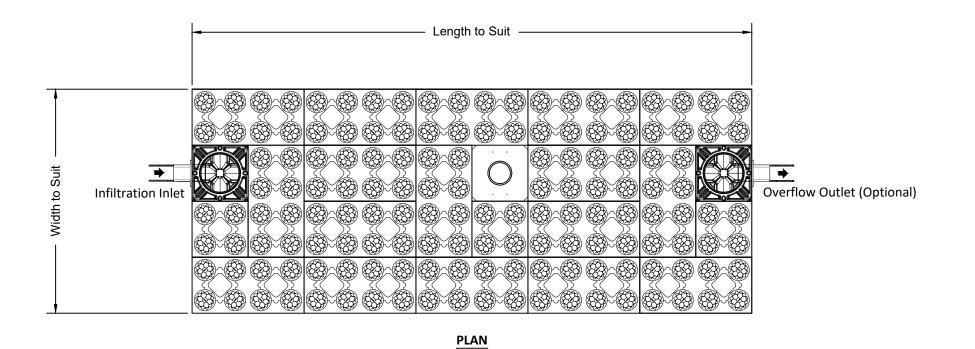

## **ACO StormBrixx HD Module**

48"x24"x24" [1205x602.5x610mm (H)] 418L net volume per completed module Brick or Cross Bonded (where applicable) part# 314061

- \*All systems must be designed and installed to meet or exceed ACO StormBrixx minimum requirements. Although ACO StormBrixx offers support during the design, review, and construction phases of the module system, it is the ultimate responsibility of the Engineer of Record to design the system in full compliance with all applicable engineering practices, laws, and regulations.
- \*\*Native soil must be free of organic material and have minimum angle of friction of 28 degree.