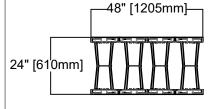

## **ACO StormBrixx HD Module**

48"x24"x24" [1205x602.5x610mm (H)] 418L net volume per completed module Brick or Cross Bonded (where applicable) part# 314061

- \*All systems must be designed and installed to meet or exceed ACO StormBrixx minimum requirements. Although ACO StormBrixx offers support during the design, review, and construction phases of the module system, it is the ultimate responsibility of the Engineer of Record to design the system in full compliance with all applicable engineering practices, laws, and regulations.
- \*\*Native soil must be free of organic material and have minimum angle of friction of 28 degree.