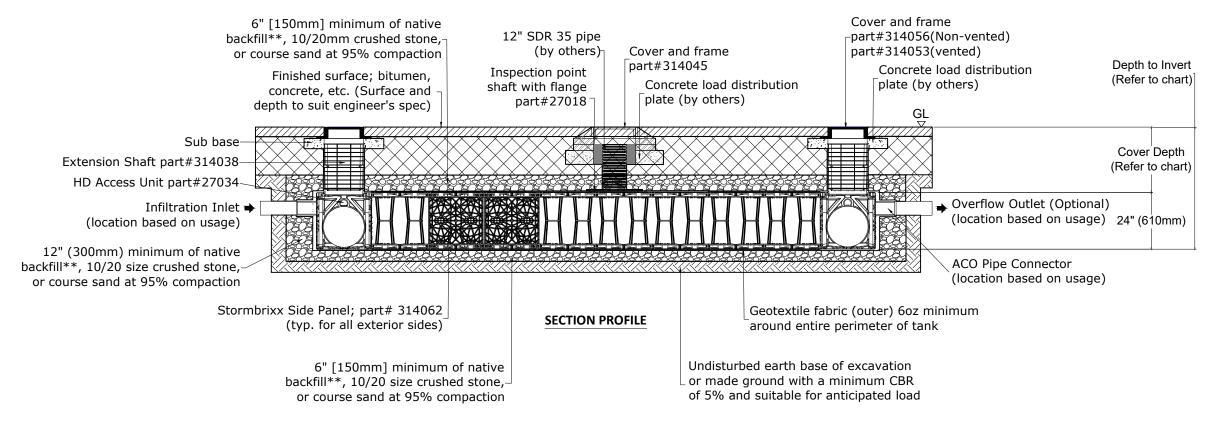

| D-HD-1L-DVT      |                                                          |
|------------------|----------------------------------------------------------|
|                  | INFILTRATION - STORMBRIXX HD ONE LAYER WITH ACCESS UNITS |
| DATE: 09/06/2019 | INSTALLATION DRAWING - ACO STORMBRIXX HD                 |

DATE: 09/06/2019

ISSUE: A

Installation depths (1) of ACO StormBrixx HD Minimum Location cover depth ft (m) (4) Non-Trafficked areas i.e. Landscaping (2) 1.64 (0.5) Car parks, vehicles up to 5512lbs gross mass 1.97 (0.6) Car parks, occasional vehicles greater than 5512lbs 2.00 (0.6) (3) gross mass Please Occasional heavy truck traffic up to HS-20 loading consult with ACO 19.68ft Maximum depth to invert of ACO StormBrixx HD (5) (6.0m)11.15ft Maximum depth of the cover (3.4m)

- (1) Assumes 27 degree load distribution through fill material and overlaying surface asphalt or block paving
- (2) Minimum cover depth to avoid accidental damage from gardening/landscaping work
- (3) Occasional Trafficking by refuse collection or similar vehicles (typically one per week)
- (4) Please check minimum frost cover depths for geographical location
- (5) Ground improvement may be required and ground water has not been taken into account

## **ACO StormBrixx HD Module**

48"x24"x24" [1205x602.5x610mm (H)] 418L net volume per completed module Brick or Cross Bonded (where applicable) part# 314061

- \*All systems must be designed and installed to meet or exceed ACO StormBrixx minimum requirements. Although ACO StormBrixx offers support during the design, review, and construction phases of the module system, it is the ultimate responsibility of the Engineer of Record to design the system in full compliance with all applicable engineering practices, laws, and regulations.
- \*\*Native soil must be free of organic material and have minimum angle of friction of 28 degree.