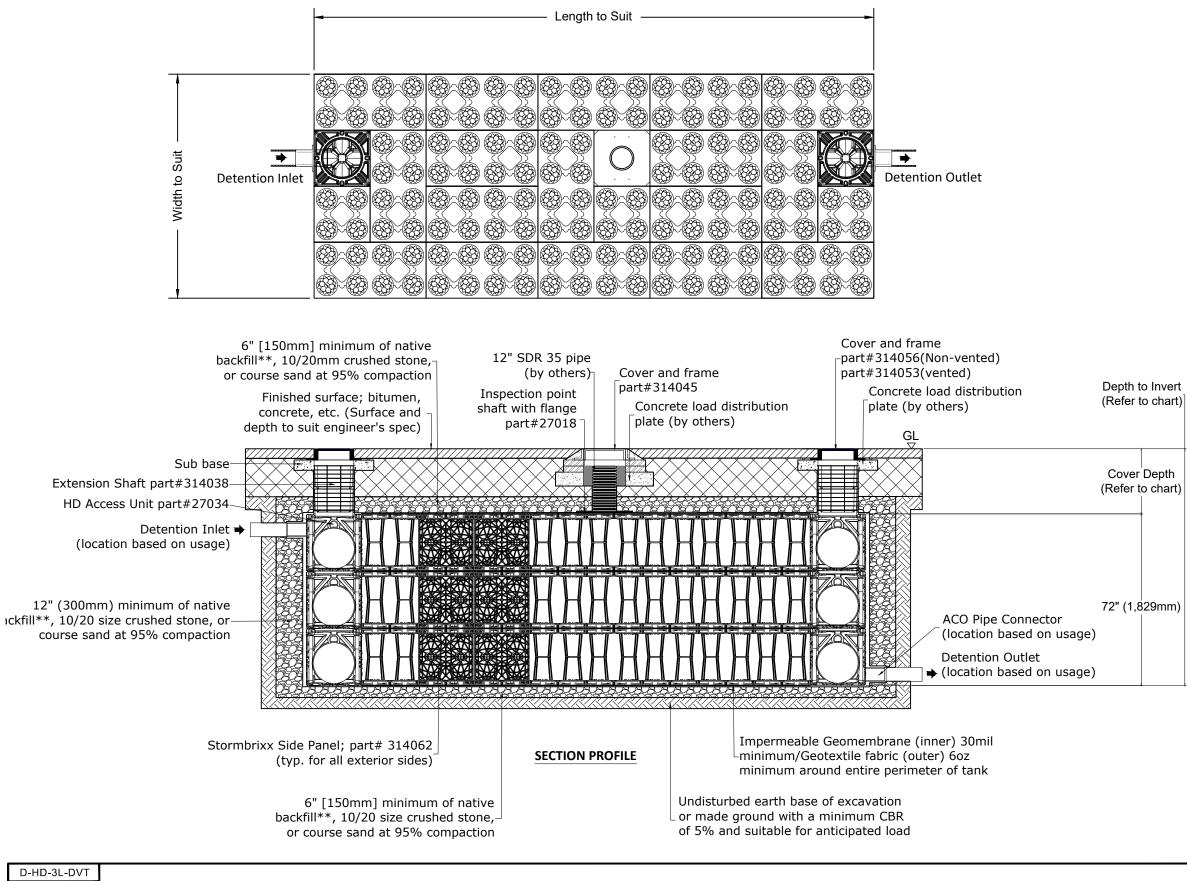

INSTALLATION DRAWING - ACO STORMBRIXX HD

**DETENTION - STORMBRIXX HD THREE LAYERS WITH ACCESS UNITS** 

D-HD-3L-DVT ACO DATE: 09/06/2019 ISSUE: A

| Installation depths (1) of ACO StormBrixx HD                                                                                                                                                                                                                                                                                                                                                                                                                                                                     |                                                                          |                                      |
|------------------------------------------------------------------------------------------------------------------------------------------------------------------------------------------------------------------------------------------------------------------------------------------------------------------------------------------------------------------------------------------------------------------------------------------------------------------------------------------------------------------|--------------------------------------------------------------------------|--------------------------------------|
|                                                                                                                                                                                                                                                                                                                                                                                                                                                                                                                  |                                                                          |                                      |
| Location                                                                                                                                                                                                                                                                                                                                                                                                                                                                                                         |                                                                          | Minimum<br>cover depth<br>ft (m) (4) |
| Non-Trafficked areas i.e. Lar                                                                                                                                                                                                                                                                                                                                                                                                                                                                                    | ndscaping (2)                                                            | 1.64 (0.5)                           |
| Car parks, vehicles up to 5512                                                                                                                                                                                                                                                                                                                                                                                                                                                                                   | lbs gross mass                                                           | 1.97 (0.6)                           |
| Car parks, occasional vehicles gre<br>(3) gross mass                                                                                                                                                                                                                                                                                                                                                                                                                                                             | eater than 5512lbs                                                       | 2.00 (0.6)                           |
| Occasional heavy truck traffic up                                                                                                                                                                                                                                                                                                                                                                                                                                                                                | to HS-20 loading                                                         |                                      |
| Maximum depth to invert of AC<br>(5)                                                                                                                                                                                                                                                                                                                                                                                                                                                                             | O StormBrixx HD                                                          | <u>ACO</u><br>19.68ft<br>(6.0m)      |
| Maximum depth of th                                                                                                                                                                                                                                                                                                                                                                                                                                                                                              | e cover                                                                  | 11.15ft<br>(3.4m)                    |
| <ul> <li>(1) Assumes 27 degree load distant</li> <li>and overlaying surface a</li> <li>(2) Minimum cover depth to av</li> </ul>                                                                                                                                                                                                                                                                                                                                                                                  | sphalt or block pa                                                       | iving                                |
| gardening/landscaping work                                                                                                                                                                                                                                                                                                                                                                                                                                                                                       |                                                                          |                                      |
| (3) Occasional Trafficking by refuse collection or similar<br>vehicles (typically one per week)                                                                                                                                                                                                                                                                                                                                                                                                                  |                                                                          |                                      |
| (4) Please check minimum frost cover depths for geographica location                                                                                                                                                                                                                                                                                                                                                                                                                                             |                                                                          |                                      |
| (5) Ground improvement may b<br>has not been take                                                                                                                                                                                                                                                                                                                                                                                                                                                                | e required and gr                                                        | ound water                           |
| 48"x24"x24" [1205x602.5x610mm (H)]<br>418L net volume per completed module<br>Brick or Cross Bonded (where applicable)<br>part# 314061                                                                                                                                                                                                                                                                                                                                                                           |                                                                          |                                      |
| 24" [610mm]                                                                                                                                                                                                                                                                                                                                                                                                                                                                                                      | 24" [602.5                                                               | mm]                                  |
| *All systems must be designed and installed to meet or<br>exceed ACO StormBrixx minimum requirements. Although<br>ACO StormBrixx offers support during the design, review,<br>and construction phases of the module system, it is the<br>ultimate responsibility of the Engineer of Record to design<br>the system in full compliance with all applicable<br>engineering practices, laws, and regulations.<br>**Native soil must be free of organic material and have<br>minimum angle of friction of 28 degree. |                                                                          |                                      |
| ACO Systems Ltd.                                                                                                                                                                                                                                                                                                                                                                                                                                                                                                 |                                                                          |                                      |
| Unit 1, 2880 Brighton Rd<br>Oakville, ON L6H5S3<br>Tel: 905-829-0665<br>Fax: 905-829-2908                                                                                                                                                                                                                                                                                                                                                                                                                        | #112-1750 Coast M<br>Port Coquitlam, BC<br>Tel: 604-554-<br>Fax: 604-554 | C V3C 6R8<br>0688                    |